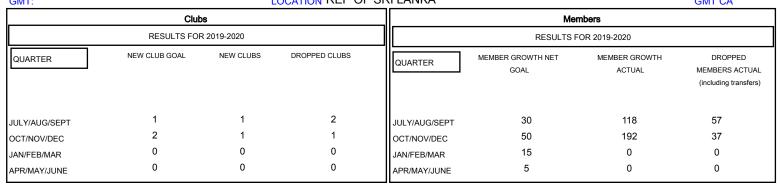

## MONTHLY MEMBERSHIP PROGRESS REPORT

## District 306 C1

GMT: LOCATION REP OF SRI LANKA GMT CA



## GOALS AND ACTUAL NEW CLUBS CUMULATIVE



## GOALS AND ACTUAL MEMBERS CUMULATIVE



| DROPPED CLUBS: 3 |    | 55 CLUBS OF 98 ADDED 1 OR MORE<br>NEW MEMBERS | GENDER DISTRIBUTION        |                                |     |
|------------------|----|-----------------------------------------------|----------------------------|--------------------------------|-----|
|                  |    |                                               | MALE<br>FEMALE             | 2,132 (80.60%)<br>513 (19.40%) |     |
| DROPPED MEMBERS  |    |                                               | FEMALE                     | 313 (13.4070)                  |     |
| DECEASED         | 3  | CLICK HERE FOR CUMULATIVE  MEMBERSHIP DATA    | TOTAL FAMILY UNIT MEMBERS  |                                | 660 |
|