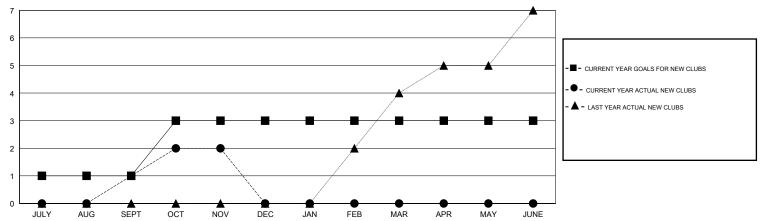

## MONTHLY MEMBERSHIP PROGRESS REPORT

## District 306 C1

GMT: LOCATION REP OF SRI LANKA GMT CA



## GOALS AND ACTUAL NEW CLUBS CUMULATIVE



## GOALS AND ACTUAL MEMBERS CUMULATIVE



| DROPPED CLUBS: 3 |    | 55 CLUBS OF 98 ADDED 1 OR MORE<br>NEW MEMBERS | GENDER DISTRIBUTION        |                                |     |
|------------------|----|-----------------------------------------------|----------------------------|--------------------------------|-----|
|                  |    |                                               | MALE<br>FEMALE             | 2,132 (80.60%)<br>513 (19.40%) |     |
| DROPPED MEMBERS  |    |                                               | FEMALE                     | 313 (13.4070)                  |     |
| DECEASED         | 3  | CLICK HERE FOR CUMULATIVE  MEMBERSHIP DATA    | TOTAL FAMILY UNIT MEMBERS  |                                | 660 |
| CLUB CANCELLED   | 5  |