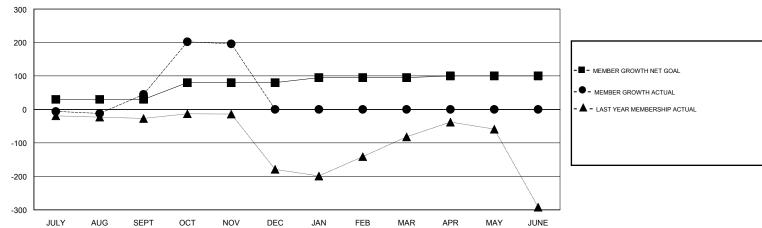

## GOALS AND ACTUAL MEMBERS CUMULATIVE

| DROPPED CLUBS: 3 |    | 55 CLUBS OF 98 ADDED 1 OR MORE<br>NEW MEMBERS | GENDER DISTRIBUTION        |                                |     |
|------------------|----|-----------------------------------------------|----------------------------|--------------------------------|-----|
|                  |    |                                               | MALE<br>FEMALE             | 2,132 (80.60%)<br>513 (19.40%) |     |
| DROPPED MEMBERS  |    |                                               | FEMALE                     | 313 (13.4070)                  |     |
| DECEASED         | 3  | CLICK HERE FOR CUMULATIVE  MEMBERSHIP DATA    | TOTAL FAMILY UNIT MEMBERS  |                                | 660 |
| CLUB CANCELLED   | 5  |                                               | FAMILY MEMBERS PAYING HALF |                                | 359 |
| OTHER 84         |    | 1                                             | DUES                       |                                | 000 |
| TOTAL            | 92 |                                               |                            |                                |     |